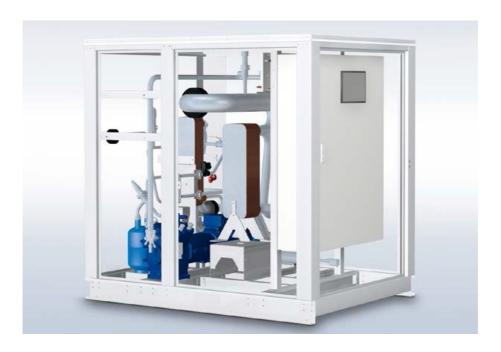

## Ammonia Chiller -small-

Machine unit with open type reciprocating compressor for ammonia chiller.

Mounted with reliable oil control system.

Space-saving U-Turn evaporator for minimum refrigerant charge, completely tubed and welded.

A high degree of prefabrication guarantees a very time efficient assembly in the machine room.

## **Features**

different types of compressor individual design | modular design service friendly configuration | stainless steel piping